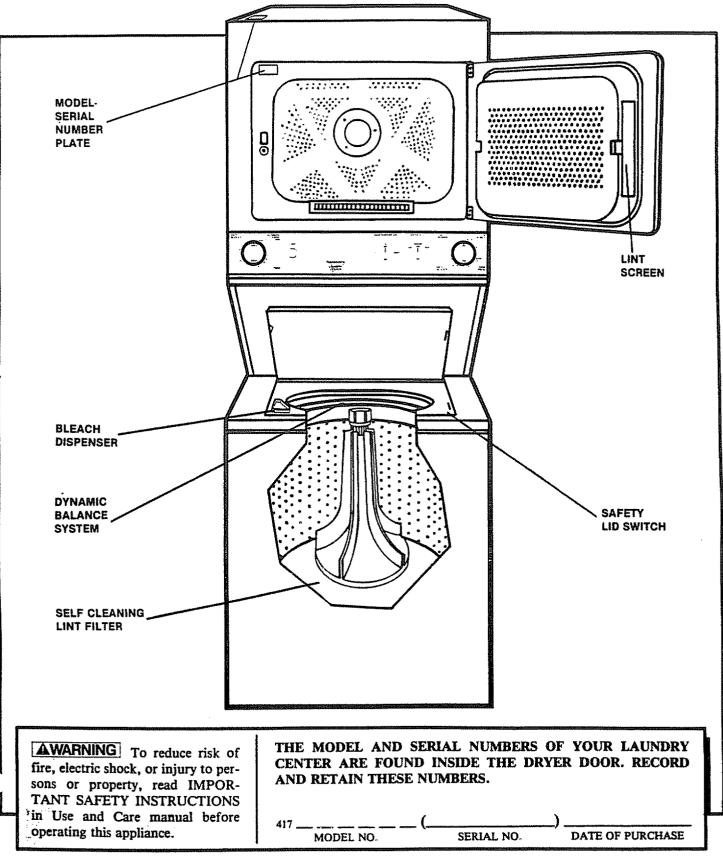

#### LINT SCREEN

A lint screen is located in dryer door. It should be removed, cleaned and reinstalled before each load for maximum dryer efficiency. If lint screen is not clean, drying times may become unacceptably long.

#### SAFETY LID LOCK

FOR YOUR SAFETY, washer lid is automatically locked during spin cycle to prevent contact with moving parts. If required, lid may be opened during spin cycle by pushing Cycle Selector knob IN. Lid lock will release, allowing lid to open after approximately 1 minute. Lid also remains locked for approximately 1 minute after spin cycle is completed.

#### SAFETY DOOR SWITCH

The safety door switch stops dryer automatically if door is opened during a cycle. Close door, push and hold START button for 2 seconds. Cycle resumes automatically from where it stopped.

#### **BLEACH DISPENSER**

Pour measured liquid bleach into dispenser. Then pour in one cup of water to flush dispenser. See Use and Care Guide or package directions for amounts. USE ONLY LIQUID BLEACH IN THIS DISPENSER. If using powdered bleach, follow package directions.